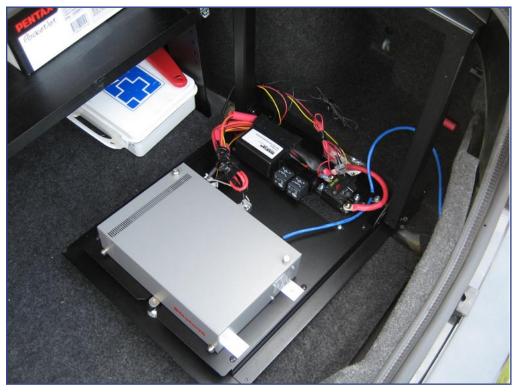

Locking latch provides a safe and secure mounting area. (C-TSM-CHGR-D shown)

Manufactured from strong 14-gauge black-powder coated steel. (C-TSM-CV-P shown)

## New Trunk Side Mounts from Havis-Shields!

Safely store important electronics while keeping them easy to service!

- Available for Dodge Charger and Ford Crown Victoria
- Locking Latch: Locking latch ensures your equipment is protected when mount is in closed position.
- Hinged Platform: Fold down makes it easy to service your equipment.
- Easy to Install: Mounts on fender side of trunk and comes with a removable inner panel for easy bench top pre-assembly.
- Mounting Area: Charger mounting surface is 12" wide x 15" high. Crown Vic mounting surface is 12.5" wide x 14.5" high
- Passenger side mounts for Charger are recommended as battery is nearby and full size spare is offset on drivers side.
   Driver side for Crown Vic not available due to location of fuel shut-off switch.